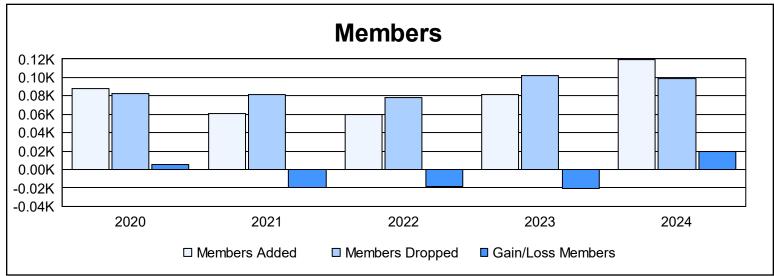

District 111OM As of June 2024 Cumulative

| Year      | New<br>Clubs | Dropped<br>Clubs | Gain/<br>Loss<br>Clubs | New<br>Members | Charter<br>Members | Reinstate<br>Members | Transfer<br>Members | Total<br>Member<br>Added | Total<br>Members<br>Dropped | Gain/<br>Loss<br>Members |
|-----------|--------------|------------------|------------------------|----------------|--------------------|----------------------|---------------------|--------------------------|-----------------------------|--------------------------|
| 2019-2020 | 1            | 0                | 1                      | 57             | 24                 | 0                    | 7                   | 88                       | 83                          | 5                        |
| 2020-2021 | 0            | 1                | -1                     | 58             | 0                  | 1                    | 2                   | 61                       | 81                          | -20                      |
| 2021-2022 | 0            | 1                | -1                     | 56             | 0                  | 1                    | 3                   | 60                       | 78                          | -18                      |
| 2022-2023 | 0            | 0                | 0                      | 73             | 0                  | 2                    | 6                   | 81                       | 102                         | -21                      |
| 2023-2024 | 1            | 1                | 0                      | 81             | 27                 | 2                    | 9                   | 119                      | 99                          | 20                       |
| Average   | 0            | 1                | 0                      | 65             | 10                 | 1                    | 5                   | 82                       | 89                          | -7                       |